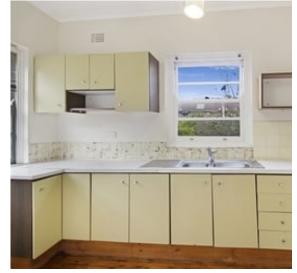

Features include:

- Welcoming front porch, wide entrance hall,
- Polished timber floor boards throughout; Original art deco features
- Spacious lounge room
- Open plan gas kitchen with adjoining sun filled dining area
- Master bedroom with build in robe
- Original main bathroom in good condition with bath
- Access to level garden