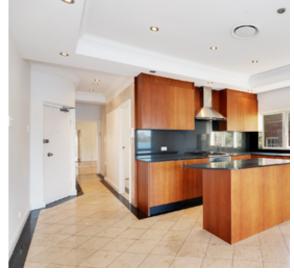

Polished wood/tiled floors throughout,

Sleek kitchen with granite benchtops

Internal laundry including washing machine

Stylish bathroom

Generously proportioned bedrooms, master with built-ins.

Ducted air conditioning throughout