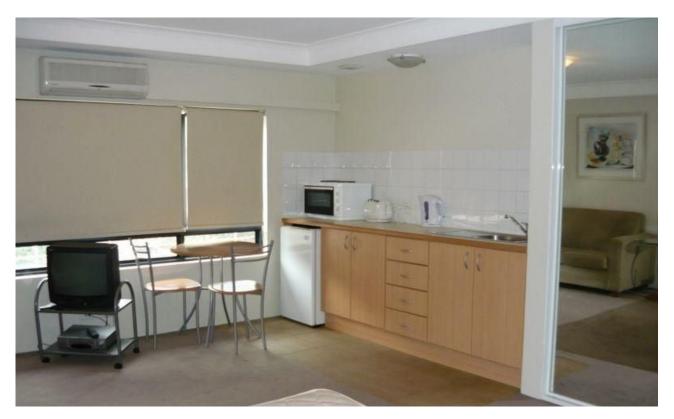

## Convenient Studio in Heart of Kirribilli Village

Conveniently Located, Spacious Studio.

Spacious, air-conditioned studio in modern security block in the heart of Kirribilli Village.

Flooded with natural light features include:

kitchenette with new Fridge.. new hybrid timber flooring

close to trains and shops

PLEASE MAKE CONTACT TO ARRANGE AN INSPECTION THIS WEEK