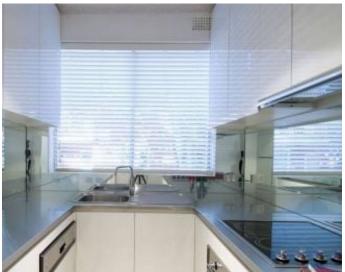

## **SLEEK RENOVATED APARTMENT**

Refurbished 1 bedroom unit with polished concrete floors throughout. Ultra-modern, sleek kitchen with stainless steel bench tops and dishwasher. Living room opens onto the balcony.