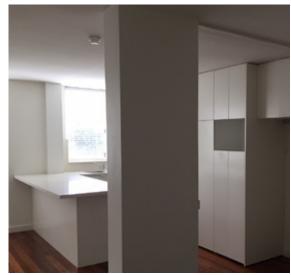

Polished wooden floorboards, modern kitchen with dishwasher, modern bathroom, built in wardrobes, internal laundry and off street parking.

This property also comes with access to the common rooftop area with amazing 360 degree views of the harbour & city.