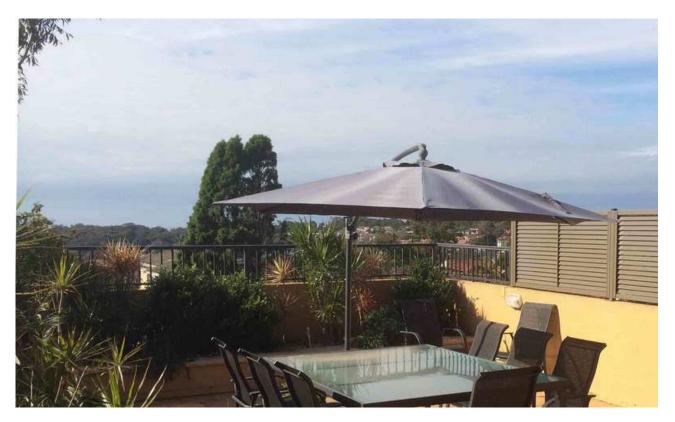

## **APPLICATION & DEPOSIT RECEIVED!**

Centrally located within the heart of Mosman Village this unique townhouse comes fully furnished or unfurnished.

Accommodation comprises of three good-sized bedrooms (two with their own balcony), built-in robes and 2.5 bathrooms. The open plan lounge / dining flows to a huge, low maintenance terrace, which has water views across Balmoral to the Heads.

An updated, functional kitchen provides plenty of cupboard & bench space Le together with a dishwasher and optional study nook. Additional features Be include polished wooden floors, light, bright & sunny, internal laundry and two security undercover car spaces plus extra visitor parking.