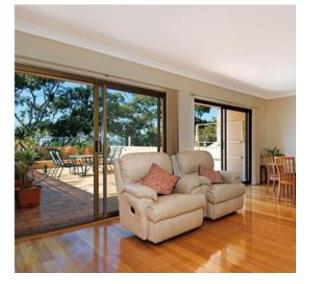

## **APPLICATION & DEPOSIT RECEIVED!**

Centrally located within the heart of Mosman Village this unique townhouse comes fully furnished or unfurnished.

Accommodation comprises of three good-sized bedrooms (two with their own balcony), built-in robes and 2.5 bathrooms. The open plan lounge / dining flows to a huge, low maintenance terrace, which has water views across Balmoral to the Heads.

An updated, functional kitchen provides plenty of cupboard & bench space Le together with a dishwasher and optional study nook. Additional features Be include polished wooden floors, light, bright & sunny, internal laundry and two security undercover car spaces plus extra visitor parking.