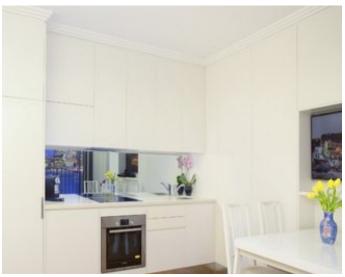

Light and airy open design with polished Oak flooring Harbour-view balcony plus shared waterfront lawn

Two bedrooms are both fitted with extensive built-ins

Designer kitchen with induction cooktop and integrated fridge, Bathroom