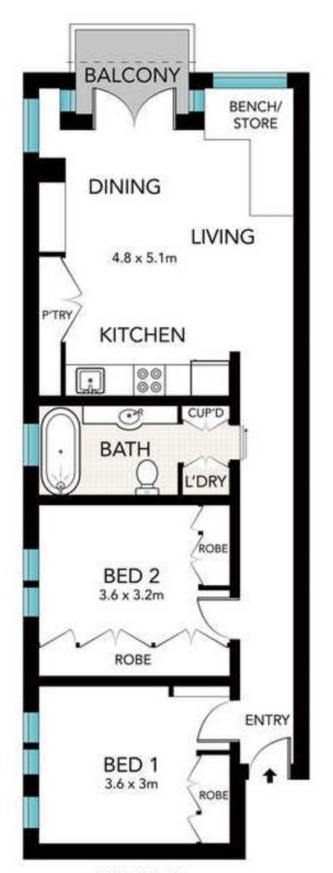

PROPERTY MANAGEMEN STRATA MANAGEMENT

\$900 pw
Bedrooms: 2
Bathrooms: 1
Contact:

Type: Apartment
Date Available: 21/10/2015
Leased Date: 22/10/2015
Bond: \$4400
https://www.etpm.com.au

Plans shown are only indicative of layout. Dimensions are approximate.