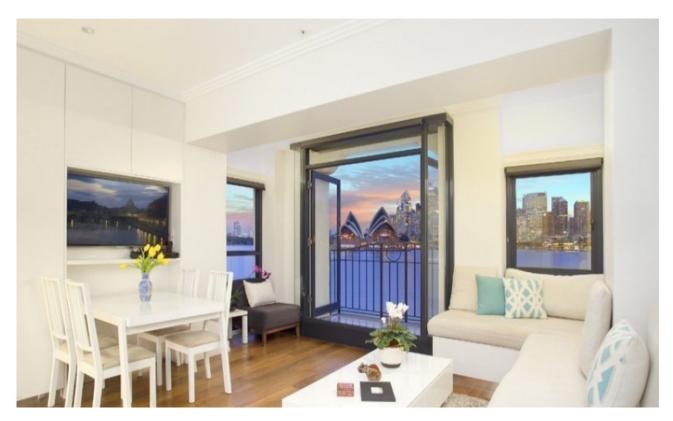

## **APPLICATION & DEPOSIT RECEIVED!**

Immersed in a breathtaking harbour panorama that takes in spectacular views over the bridge, Opera House and city skyline, this stylish apartment offers a dress circle seat to the best show in town. With interiors by an internationally renowned designer it makes an instant impact with its sleek modern finishes and clever design that takes full advantage of the space, natural light and point blank outlooks over Sydney's famous icons. This superb home is enhanced by a privileged harbour front position that is within footsteps to foreshore parks, ferries and village cafes.

Light and airy open design with polished Oak flooring Harbour-view balcony plus shared waterfront lawn

Two bedrooms are both fitted with extensive built-ins

Designer kitchen with induction cooktop and integrated fridge, Bathroom