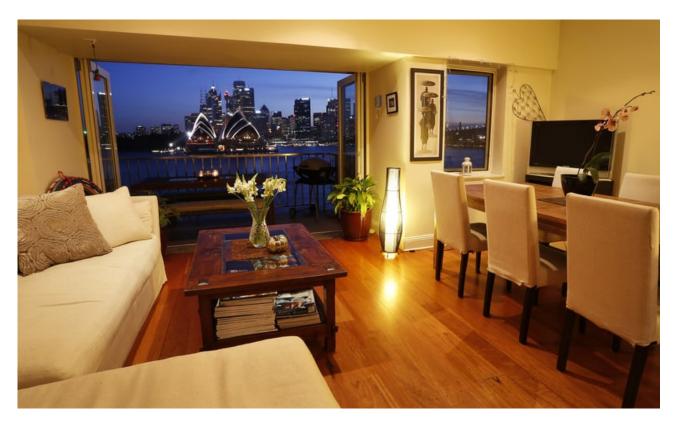

## Waterfront Building | Grand stand views | Waterfront BBQ area

This two bedroom waterfront apartment offers executive living at its best. Features include;

- Polished wood floors throughout,
- Chef class open plan kitchen
- Light filled combined lounge and dining room leads to generous balcony over looking the harbour.
- Luxury bathroom,
- Two bedrooms with built in robes,
- Internal laundry, ducted reverse cycle air conditioning.