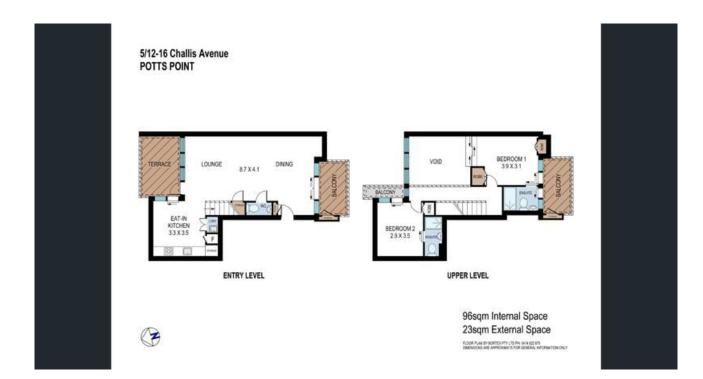

**\$1,300 pw Bedrooms:** 2 **Bathrooms:** 2.5

Contact:

Type: Unit

 Date Available:
 22/12/2016

 Leased Date:
 16/01/2017

 Bond:
 \$5200

 https://www.etpm.com.au

Plans shown are only indicative of layout. Dimensions are approximate.