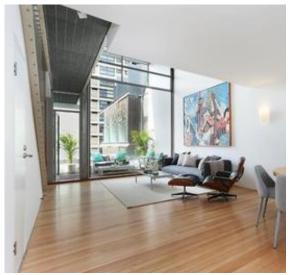

## A Masterpiece of Luxury and Light in a Highly Sought-after Locale

Located on one of Potts Point's most popular streets, this Tonkin Zulaikha Greer building is designed to maximise views, cross ventilation and privacy. The double height ceilings in the living and terrace areas give the apartment another dimension allowing the industrial doors to open to full height and create a spectacular indoor/outdoor alfresco entertaining space. The mezzanine level upstairs contains two bedrooms, both with ensuites and balconies, the master with fabulous vistas of Challis Ave streetscape and the city's CBD. Flooded with natural light, the apartment has been newly refurbished to create a modern masterpiece of