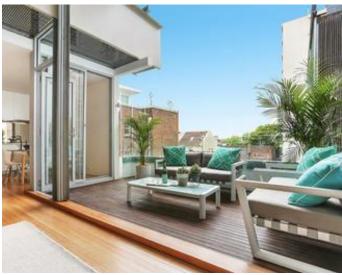

## A Masterpiece of Luxury and Light in a Highly Sought-after Locale

Located on one of Potts Point's most popular streets, this Tonkin Zulaikha Greer building is designed to maximise views, cross ventilation and privacy. The double height ceilings in the living and terrace areas give the apartment another dimension allowing the industrial doors to open to full height and create a spectacular indoor/outdoor alfresco entertaining space. The mezzanine level upstairs contains two bedrooms, both with ensuites and balconies, the master with fabulous vistas of Challis Ave streetscape and the city's CBD. Flooded with natural light, the apartment has been newly refurbished to create a modern masterpiece of