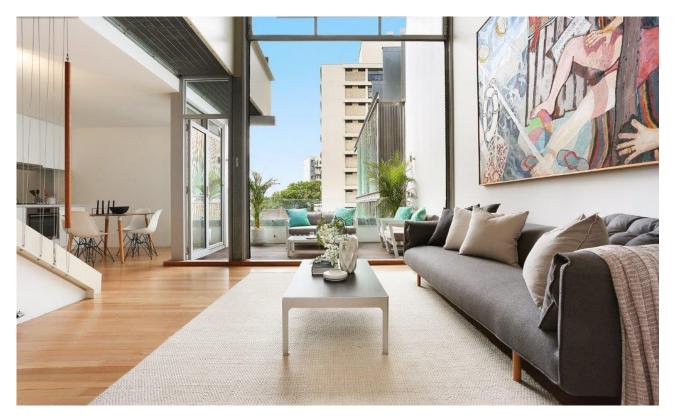

## A Masterpiece of Luxury and Light in a Highly Sought-after Locale

Located on one of Potts Point's most popular streets, this Tonkin Zulaikha Greer building is designed to maximise views, cross ventilation and privacy. The double height ceilings in the living and terrace areas give the apartment another dimension allowing the industrial doors to open to full height and create a spectacular indoor/outdoor alfresco entertaining space. The mezzanine level upstairs contains two bedrooms, both with ensuites and balconies, the master with fabulous vistas of Challis Ave streetscape and the city's CBD. Flooded with natural light, the apartment has been newly refurbished to create a modern masterpiece of