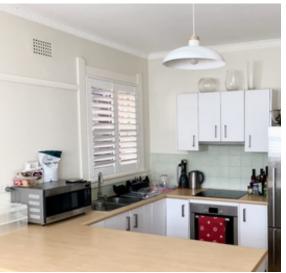

Features include;

Spacious living area with air conditioning adjoins the study or formal dining area and extends out to the generous entertainer's terrace.

Updated eat in kitchen

A good-sized bedroom and bathroom sit on the upper level. Downstairs is an inspired retreat featuring a large master bedroom with ensuite and large