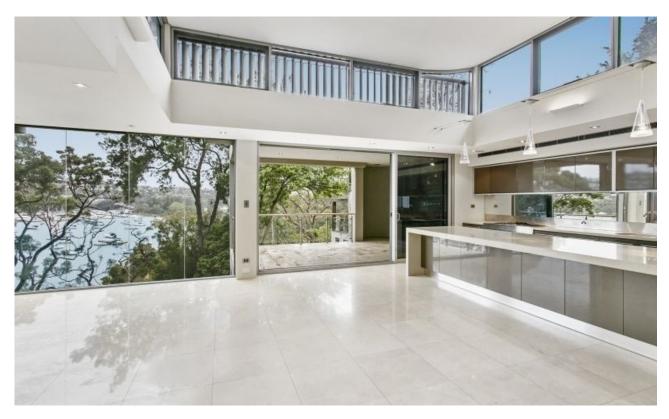

## Prestigious waterfront home | Indoor pool | Luxury at its heat!

Prestigious waterfront home | Indoor pool | Luxury at its best!

Presenting the ultimate in contemporary luxury, this impeccably appointed architect designed home is privately positioned on a prestigious 708sqm waterfront reserve block. It has been designed with effortless indoor/outdoor entertaining in mind, taking full advantage of a sun-soaked northerly aspect and gorgeous Middle Harbour views.

World-class features and finishes include;

- A sleek CaesarStone IIve gas kitchen with walk-in pantry
- Expansive living and dining spaces with soaring ceilings and high clerestory windows, bathing it in natural light
- Bi-folding