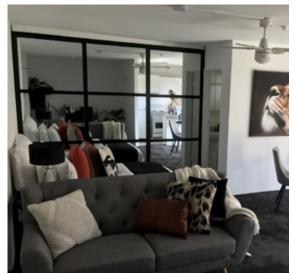

## Highly sought after "Chimes Building" | North facing

This light filled north facing studio in the well-maintained "Chimes" building is in immaculate condition and is located only seconds to a boutique collection of renowned eateries, bars and shops.

Features include;

- Security entrance, level access via lift
- Expansive floor-to-ceiling windows provide leafy views to a quiet tree-lined street and capture loads of natural light
- Cleverly designed kitchen features breakfast bar and ample storage
- Spacious, airy modern bathroom
- New carpet and funky designer wardrobes