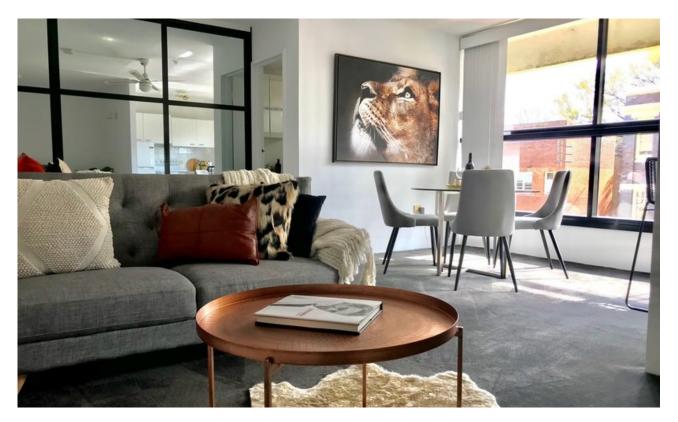

## Highly sought after "Chimes Building" | North facing

This light filled north facing studio in the well-maintained "Chimes" building is in immaculate condition and is located only seconds to a boutique collection of renowned eateries, bars and shops.

Features include;

- Security entrance, level access via lift
- Expansive floor-to-ceiling windows provide leafy views to a quiet tree-lined street and capture loads of natural light
- Cleverly designed kitchen features breakfast bar and ample storage
- Spacious, airy modern bathroom
- New carpet and funky designer wardrobes