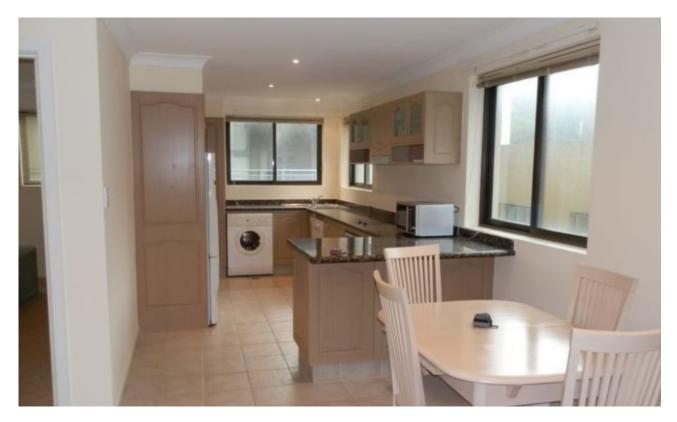

## Features include;

- Level access via security lift
- Open plan kitchen with dishwasher and internal laundry
- Full-size main bathroom
- Spacious master bedroom with built-in robe
- Loads of storage throughout
- Ducted air conditioning
- Communal waterfront entertaining area
- Easy on-street parking