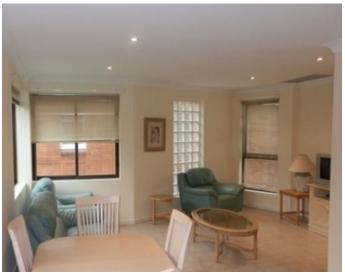

## Features include;

- Level access via security lift
- Open plan kitchen with dishwasher and internal laundry
- Full-size main bathroom
- Spacious master bedroom with built-in robe
- Loads of storage throughout
- Ducted air conditioning
- Communal waterfront entertaining area
- Easy on-street parking