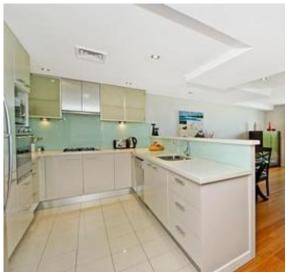

Features include;

- Level access via lift from building foyer and security parking (one car space)
- Open plan gas kitchen with European stainless steel appliances
- Lounge/dining areas lead to extensive courtyard with outdoor seating for six and bbq