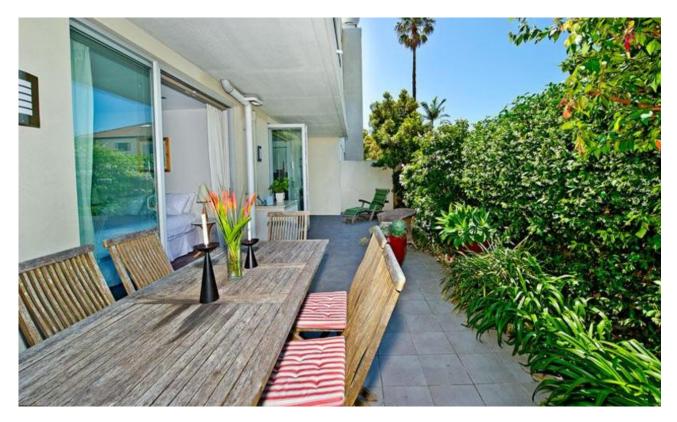

## **APPLICATION AND DEPOSIT RECEIVED!**

Fully Furnished Stunning Two Bedroom, Two Bathroom Fully Fully Furnished Two bedroom Garden Apartment!

Located only a short stroll to both Tamarama and Bondi Beaches, this spacious, impeccably maintained fully furnished apartment is sure to impress!

Features include;

- Level access via lift from building foyer and security parking (one car space)
- Open plan gas kitchen with European stainless steel appliances
- Lounge/dining areas lead to extensive courtyard with outdoor seating for six and bbq