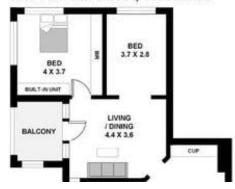

Expansive living opening to sundrenched balcony Generous eat-in kitchen with loads of built ins, internal laundry Double bedroom with built-in robes, 2nd bedroom/study/dining Privately positioned behind a leafy garden with mature trees Walk to Double Bay, Queen Street, Edgecliff, Bondi Junction

PROPERTY MANAGEMEN STRATA MANAGEMENT

\$480 pw
Bedrooms: 2
Bathrooms: 1
Contact:

Type: Unit Leased Date: 01/02/2013 https://www.etpm.com.au