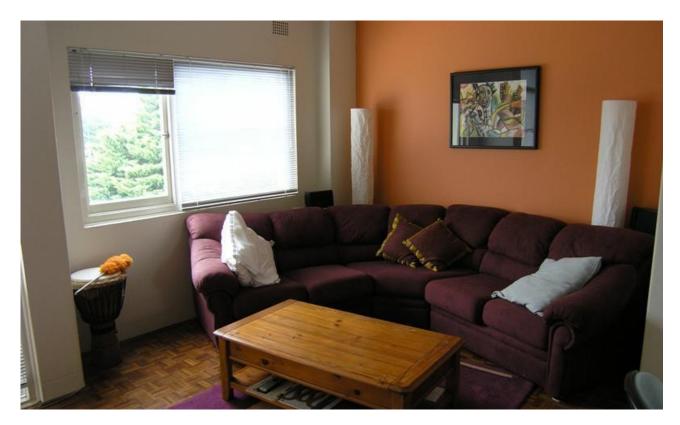

The apartment (with windows on three sides and no common walls) possess a light & airy open-plan living/dining that leads to a sunny balcony; parquetry flooring throughout, 2 double bedrooms, neat kitchen, full bathroom (bath & separate shower), internal laundry facilities, Foxtel & parking space.