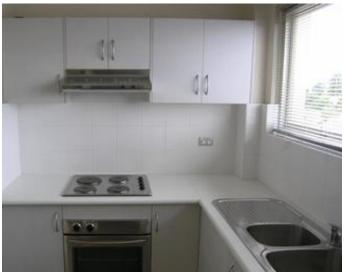

The apartment (with windows on three sides and no common walls) possess a light & airy open-plan living/dining that leads to a sunny balcony; parquetry flooring throughout, 2 double bedrooms, neat kitchen, full bathroom (bath & separate shower), internal laundry facilities, Foxtel & parking space.