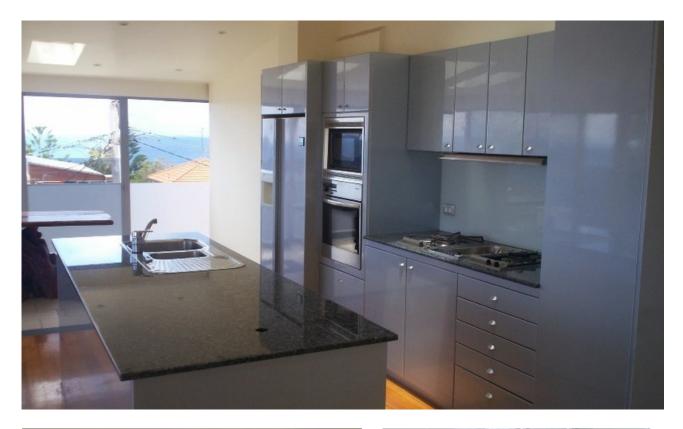

- Prized North East aspect, no common walls, private access
- Open plan deluxe kitchen with stainless steel Meile appliances
- Flowing well defined living areas plus an enclosed terrace