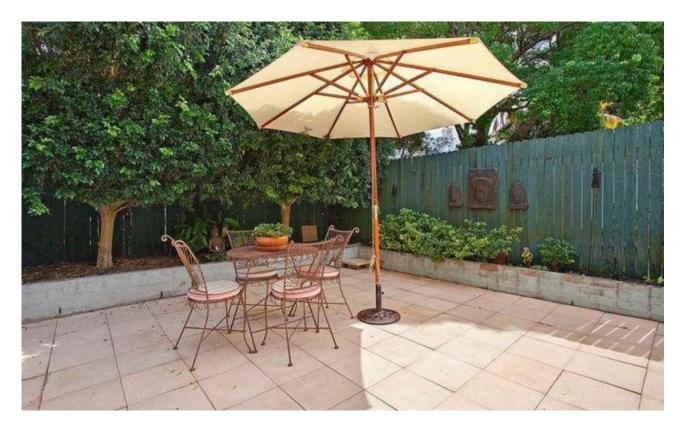

Sun drenched family living area with separate dining space Private North facing courtyard ideal for entertaining

Polished timber floors, detailed ceilings and period detail

Modern kitchen with European appliances and gas