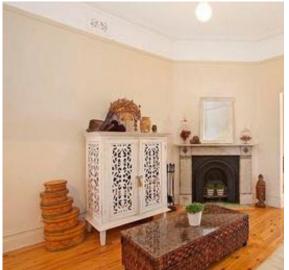

Sun drenched family living area with separate dining space Private North facing courtyard ideal for entertaining

Polished timber floors, detailed ceilings and period detail

Modern kitchen with European appliances and gas