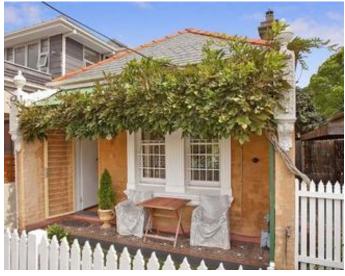

## **Charachter Filled Freestanding Home** This character, light filled freestanding home presents beautifully. Perfectly proportioned, it offers low maintenance living with further potential, moments to beaches and cafs .

Sun drenched family living area with separate dining space Private North facing courtyard ideal for entertaining

Polished timber floors, detailed ceilings and period detail

Modern kitchen with European appliances and gas