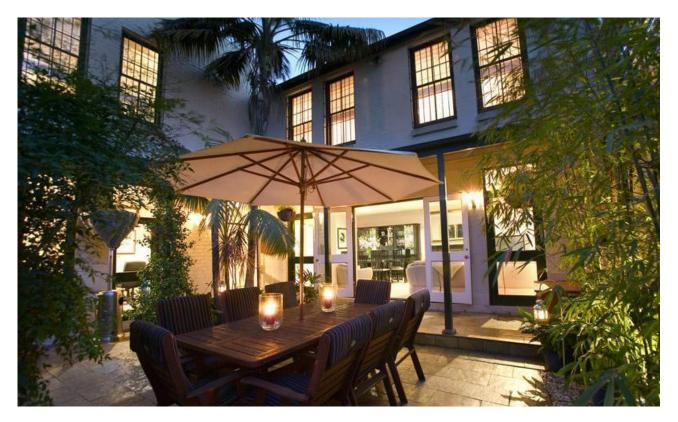

## **APPLICATION & DEPOSIT RECEIVED!**

Unique - L shaped terrace in quiet cul-de-sac street. Perched serenely on the high side, at the end of a highly sought after cul-de-sac, this L shaped, 2 storey home has unique appeal.

- -3 bedrooms
- 2.5 bathrooms
- separate lounge and dining rooms
- laundry room and storage

The property sits on approximately 300m2 of land with a 12metre frontage giving privacy to a fabulous entertaining front garden, sun-drenched by its northerly aspect and is accessed from both the lounge and dining rooms.