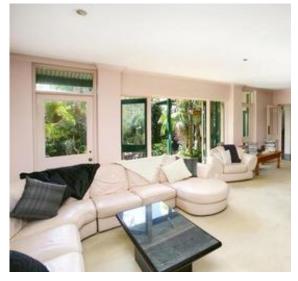

- -3 bedrooms
- 2.5 bathrooms
- separate lounge and dining rooms
- laundry room and storage

The property sits on approximately 300m2 of land with a 12metre frontage giving privacy to a fabulous entertaining front garden, sun-drenched by its northerly aspect and is accessed from both the lounge and dining rooms.