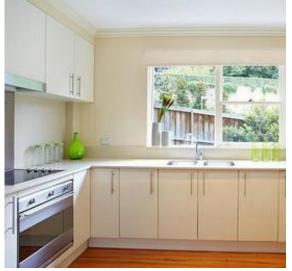

- 2 double bedrooms with built-in's, plus designer bathroom
- Open plan living & dining which flows to a large balcony capturing Park views.
- Large, kitchen with Caesar Stone bench tops, eat in breakfast bar.
- Polished timber floors, security system, intercom access, spacious floor plan.
- Internal laundry, Timber window shutters & on title storage.
- A short walk to Bondi