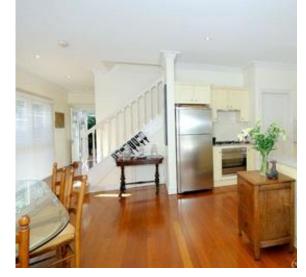

Features include;

- Level access, open plan living/dining flow to bbq patio & sunny garden/yard

- Designer open plan granite kitchen with stainless steel gas Smeg appliances and walk in pantry

- 2 bedrooms & 2 bathrooms, 2nd bedroom with b/ins, master with dressing room & full ensuite, seperate guest wc