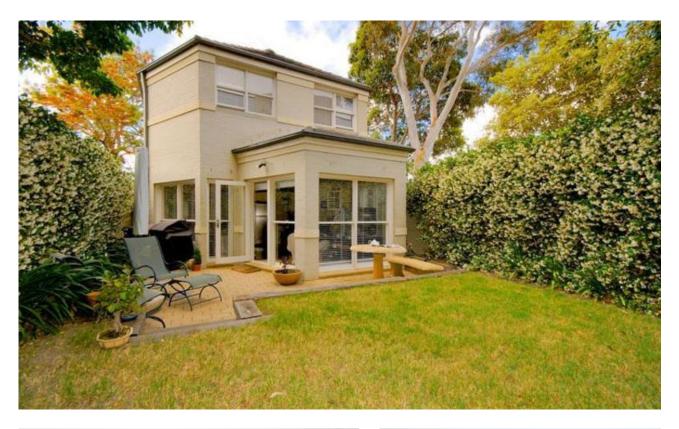

## **RENOVATED GARDEN APARTMENT !!**

Stylish villa in superb location!

Enhanced by a sunny level private garden, the villa is stylish & ideally located to fashionable Charring Cross shops and eateries, parks, schools and Bronte Beach.

Features include;

- Level access, open plan living/dining flow to bbq patio & sunny garden/yard

- Designer open plan granite kitchen with stainless steel gas Smeg appliances and walk in pantry

- 2 bedrooms & 2 bathrooms, 2nd bedroom with b/ins, master with dressing room & full ensuite, seperate guest wc

- High ceilings, polished timber floors, internal laundry, security alarm, ample natural light

- Lockup garage, superbly