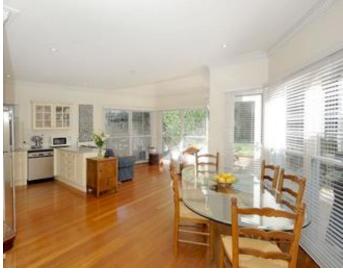

Features include;

- Level access, open plan living/dining flow to bbq patio & sunny garden/yard

- Designer open plan granite kitchen with stainless steel gas Smeg appliances and walk in pantry

- 2 bedrooms & 2 bathrooms, 2nd bedroom with b/ins, master with dressing room & full ensuite, seperate guest wc