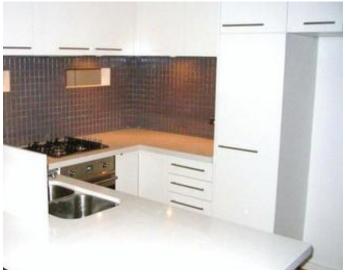

- Open plan living and dining flowing to sundrenched courtyard and garden

- Three double bedrooms, all with buit ins, main with ensuite and privated sundeck,

- Marble/gas kitchen with stainless steel Smeg appliances
- Luxury bathrooms
- Internal laundry