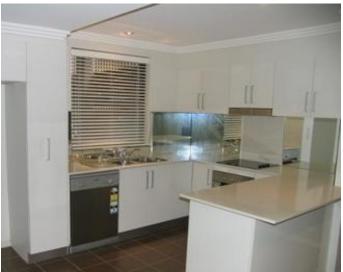

Features include;

- Security building set in resort like gardens
- Near new modern designer kitchen with dishwasher & stainless appliances, CaesarStone bench tops & custom splash back
- Light and bright open plan living
- Stunning imported tile floors, quailty new lights, carpet, and