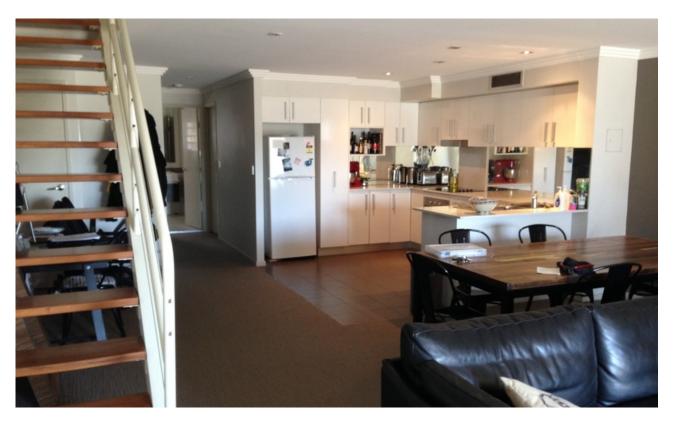

## STUNNING HARBOUR VIEWS FROM SPACIOUS DECK!!!

FANTASIC VIEWS & located less than 300m from the stylish Woolloomooloo Wharf, this luxury split level residence is now available in the newly refurbished "Generation W" apartment complex is both stylish & spacious!!

Features include;

- Security building set in resort like gardens
- Near new modern designer kitchen with dishwasher & stainless appliances, CaesarStone bench tops & custom splash back
- Light and bright open plan living
- Stunning imported tile floors, quailty new lights, carpet, and