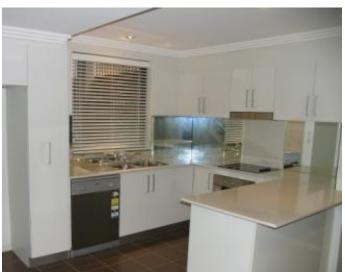

- 133 sqm apartment including secure underground car space
- Private access to the apartment
- Brand new modern designer kitchen with dishwasher & stainless appliances
- Sparkling CaesarStone bench tops & custom splash back
- Stunning imported tile floors
- Quailty new lights, carpet, cornices and fittings