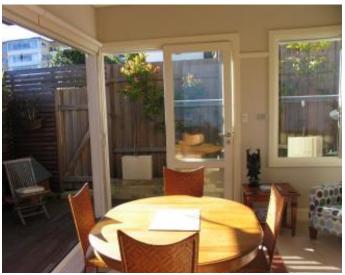

- Luxuriously appointed open plan gas kitchen flows to sun filled dining room and landscaped courtyard
- Formal lounge room with ornate features including high ceilings, picture railings, polished timber floors and leadlight windows
- Sunroom/Study with plantation shutters
- Two bedrooms, main with built in robes
- Opulent bathroom
- Automated lock up garage
- Rain water