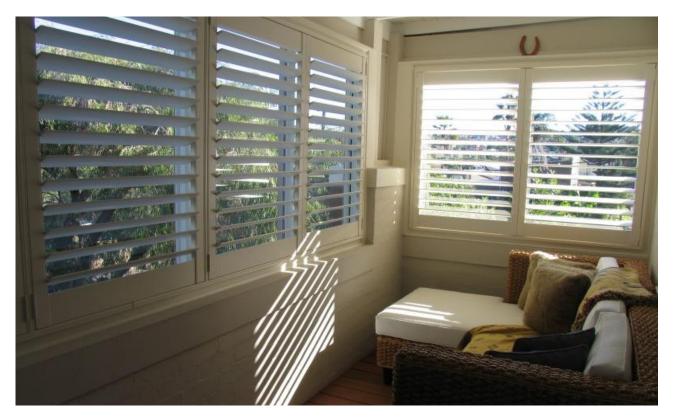

- Luxuriously appointed open plan gas kitchen flows to sun filled dining room and landscaped courtyard
- Formal lounge room with ornate features including high ceilings, picture railings, polished timber floors and leadlight windows
- Sunroom/Study with plantation shutters
- Two bedrooms, main with built in robes
- Opulent bathroom
- Automated lock up garage
- Rain water