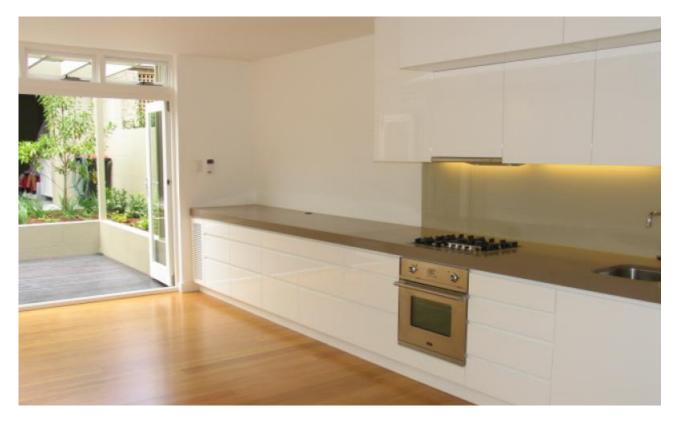

- Sun-filled open plan lounge and dining with ornate fireplaces, polished timber floors and plantation shutters

- Sleek designer eat in kitchen with the WOW! factor (integrated fridge/freezer and dishwasher)