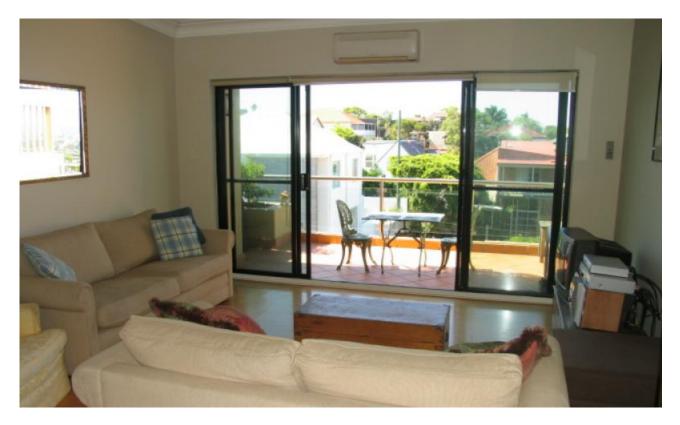

- Modern Smeg gas kitchen combined with large living and dining room opening onto ocean facing balcony with gas BBQ.
- Master bedroom with ensuite and ocean facing balcony.

- Second guest bedroom/study with pull out double bed, study desk & second bathroom with bath.