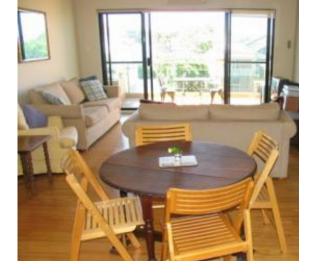

- Modern Smeg gas kitchen combined with large living and dining room opening onto ocean facing balcony with gas BBQ.
- Master bedroom with ensuite and ocean facing balcony.

- Second guest bedroom/study with pull out double bed, study desk & second bathroom with bath.