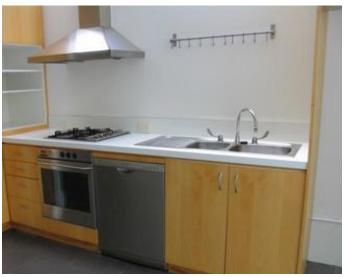

- Sun drenched double formal lounge/dining area.
- Only a short stroll to Cafes, galleries and fine dining.
- Ultra modern kitchen with European gas appliances.
- Informal living which flows onto a landscaped paved courtyard.
- Master bedroom has a sunny balcony with district