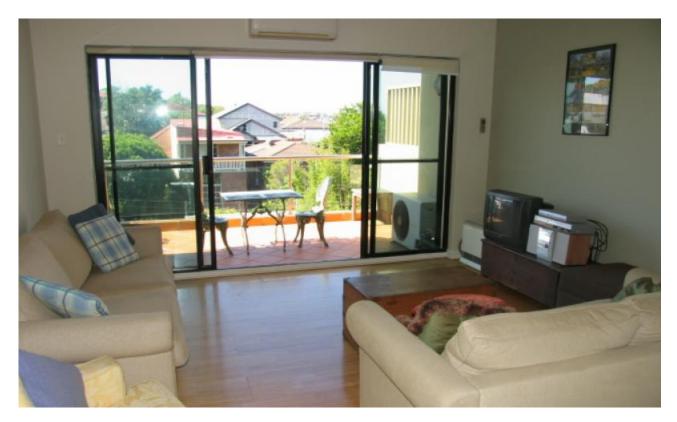

## **APPLICATION & DEPOSIT TAKEN!!**

- Available now for a 3 month lease
- Northly ocean views from this modern penthouse style, air-conditioned apartment (approx. 99 sq.metres). Situated on top floor of building of 9 apartments.
- Great location, close to transport and less than 5 minutes walk to Bronte Beach and popular cafe strip.
- Modern Smeg gas kitchen combined with large living and dining room opening onto ocean facing balcony with gas BBQ.
- Master bedroom with ensuite and ocean facing balcony.
- Second guest bedroom/study with pull out double bed, study desk & second bathroom with bath.
- Internal laundry.
- Security garaged parking for 2 cars