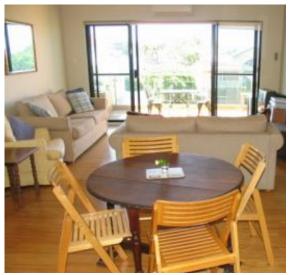

## **APPLICATION & DEPOSIT TAKEN!!**

- Available now for a 3 month lease
- Northly ocean views from this modern penthouse style, air-conditioned apartment (approx. 99 sq.metres). Situated on top floor of building of 9 apartments.
- Great location, close to transport and less than 5 minutes walk to Bronte Beach and popular cafe strip.
- Modern Smeg gas kitchen combined with large living and dining room opening onto ocean facing balcony with gas BBQ.
- Master bedroom with ensuite and ocean facing balcony.
- Second guest bedroom/study with pull out double bed, study desk & second bathroom with bath.
- Internal laundry.
- Security garaged parking for 2 cars