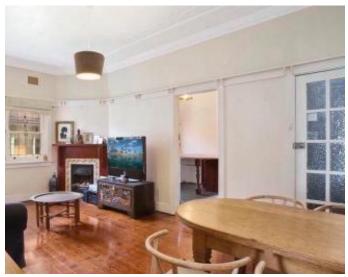

- Ornate high ceilings, picture rails, timber floorboards
- Lounge and dining area featuring leadlight windows
- Original cast iron and ceramic fireplace with timber mantle
- Master bedroom open to study/sunroom with