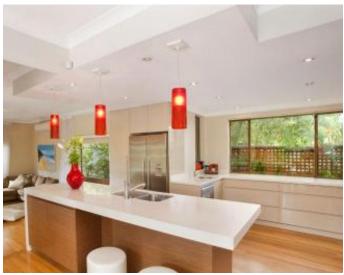

- Perfect North aspect, all day light
- Custom open plan Corian kitchen overlooks