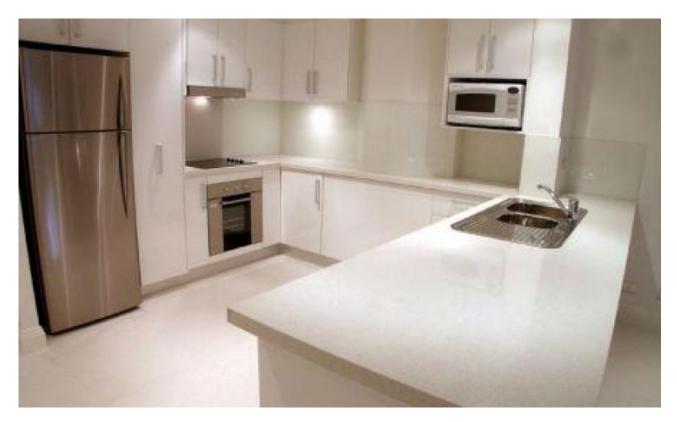

- Large apartment with underground secure parking
- Modern designer kitchen with dishwasher & stainless appliances
- Sparkling CaesarStone bench tops & mirror splash back
- Stunning imported tile floors
- Quailty new lights, carpet, cornices and fittings
- Spacious open plan layout
- Built-in Wardrobes in both