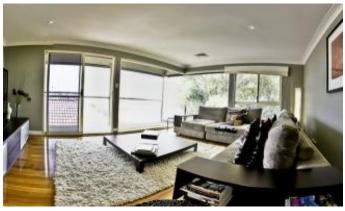

- Features include;
- Grand entrance hall

- Several living areas including separate formal lounge and dining rooms (fire place, pressed metal ceilings, polished timber floors), sitting room, games tv/room plus home office/study