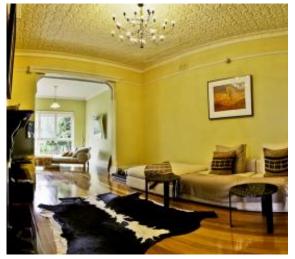

- Features include;
- Grand entrance hall

- Several living areas including separate formal lounge and dining rooms (fire place, pressed metal ceilings, polished timber floors), sitting room, games tv/room plus home office/study