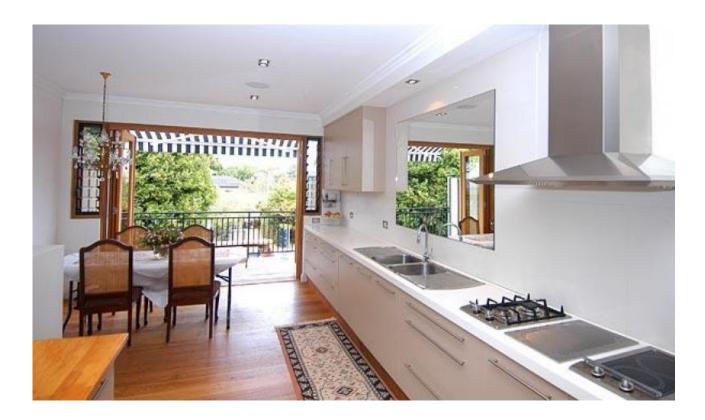

Features include:

- Security entrance through forecourt, French doors to lounge and dining
- Fluid living and dining, open plan kitchen opening to huge entertaining deck
- Sleek brand new

\$1,100 pw
Bedrooms: 3
Bathrooms: 2
Carspaces: 1
Contact: