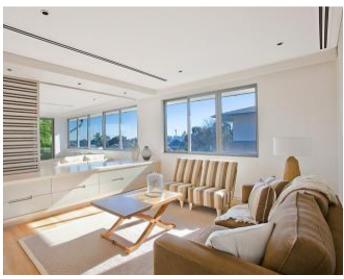

## Bellevue Hill, NSW 1a Cooper Park Road

Style, sophistication and the WOW! factor - Brand new, whole floor residences from c.266sqmÂ...

Unique, contemporary and inspiring, each stunning whole floor residence features generous living rooms, natural light and privacy, while vast amounts of glass, terraces, gardens and views ensure a wonderful connection to the outdoors.

- Hand picked high end finishes throughout Â- no expense spared
- Spacious living and dining areas + separate family room with blackbutt floors
- State-of-the-art Miele gas kitchens with integrated Liebherr fridge, Calcutta marble