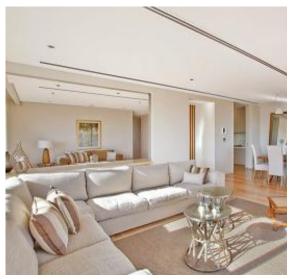

## Bellevue Hill, NSW 1a Cooper Park Road

Style, sophistication and the WOW! factor - Brand new, whole floor residences from c.266sqmÂ...

Unique, contemporary and inspiring, each stunning whole floor residence features generous living rooms, natural light and privacy, while vast amounts of glass, terraces, gardens and views ensure a wonderful connection to the outdoors.

- Hand picked high end finishes throughout Â- no expense spared
- Spacious living and dining areas + separate family room with blackbutt floors
- State-of-the-art Miele gas kitchens with integrated Liebherr fridge, Calcutta marble