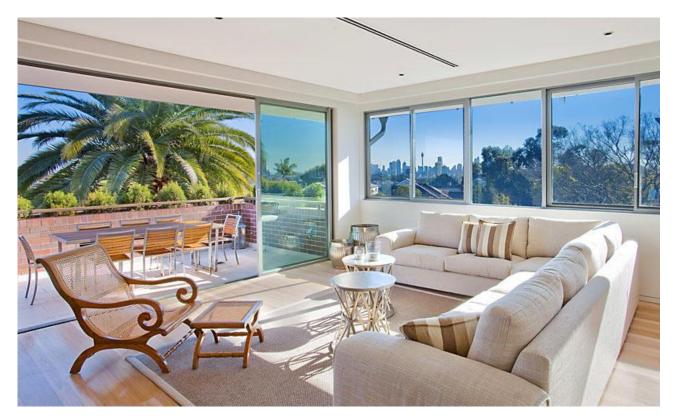

## Bellevue Hill, NSW 1a Cooper Park Road

Style, sophistication and the WOW! factor - Brand new, whole floor residences from c.266sqmÂ...

Unique, contemporary and inspiring, each stunning whole floor residence features generous living rooms, natural light and privacy, while vast amounts of glass, terraces, gardens and views ensure a wonderful connection to the outdoors.

- Hand picked high end finishes throughout Â- no expense spared
- Spacious living and dining areas + separate family room with blackbutt floors
- State-of-the-art Miele gas kitchens with integrated Liebherr fridge, Calcutta marble