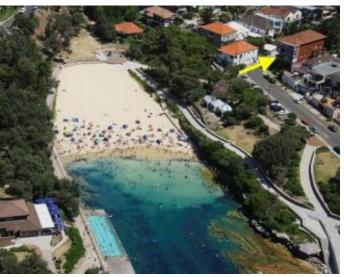

## Stylishly Renovated 2 Bedroom Abode Opposite the Beach!!

ALSO AVAILABLE FULLY FURNISHED AT \$1,280 PER WEEK

Enjoying a stunning position opposite Clovelly Beach, with magnificent views of the Ocean, this stylishly renovated 2 bedroom abode is sure to impress the most discerning executive. Sleek design, exquisite finishes and a world class location makes this fully furnished and equipped home away from home a rare opportunity, so be quick!