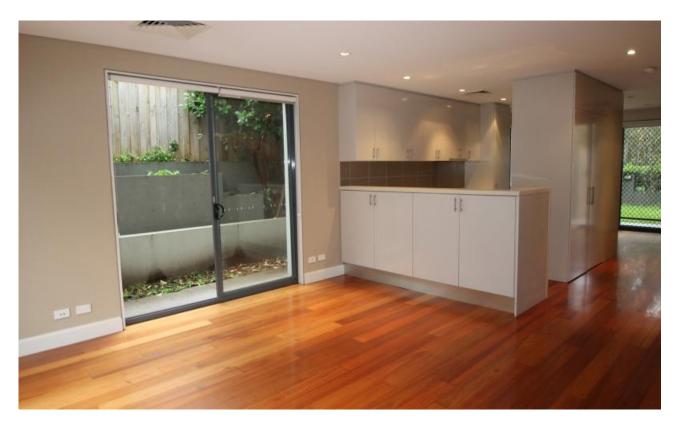

Features include;

- Open plan, ultra modern Caesarstone gas kitchen with loads of storage
- Dining area leads to gardens, spacious light filled lounge room leads to entertainerÂ's terrace, polished timber floors
- Master bedroom with ensuite, second bedroom with built in robe, both rooms with balconies
- Media room/home office/ third bedroom
- Lock up garage with internal access, additional