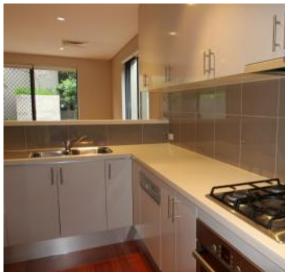

Features include;

- Open plan, ultra modern Caesarstone gas kitchen with loads of storage
- Dining area leads to gardens, spacious light filled lounge room leads to entertainerÂ's terrace, polished timber floors
- Master bedroom with ensuite, second bedroom with built in robe, both rooms with balconies
- Media room/home office/ third bedroom
- Lock up garage with internal access, additional