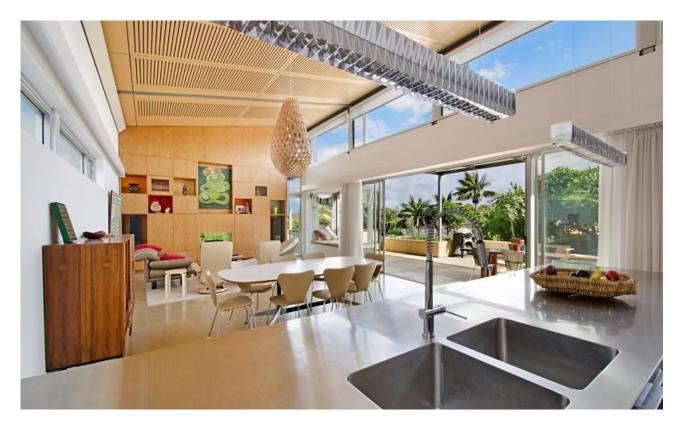

## Suburb record! February 2012.

Luxury, fully furnished executive home!

With a stunning, architecturally designed vibe and superb North facing light filled living area featuring soaring floor to ceiling glass walls, this outstanding fully furnished executive family home is on an extra large block easy care and is an easy stroll to the beach. Living is conveniently all on the one level with bi-folding doors creating a seamless connection to the garden and BBQ area.

Features Include:

- Stunning kitchen / dining / living room opening to the deck; Jetmaster fire place, day bed
- Open plan stainless

STRATA MANAGEMENT

\$2,500 pw
Bedrooms: 4
Bathrooms: 2
Carspaces: 2
Contact: