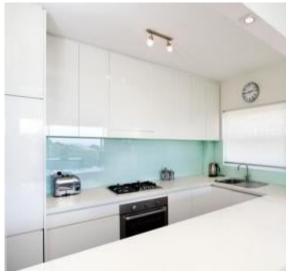

## Features include;

- Open plan living

- CaesarStone gas kitchen, glass framed dining with full width retractable windows, spacious and bright lounge room all with captivating beach outlook, polished timber floors