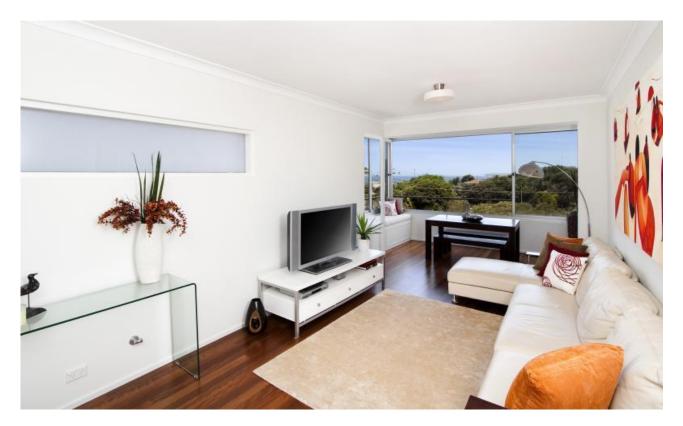

## Stylishly Renovated 2 Bedroom Abode Opposite the Beach!!

Enjoying a stunning position opposite Clovelly Beach, with magnificent views of the Ocean, this stylishly renovated 2 bedroom abode is sure to impress the most discerning executive. Sleek design, exquisite finishes and a world class location makes this home a rare opportunity, so be quick!

## Features include;

- Open plan living

- CaesarStone gas kitchen, glass framed dining with full width retractable windows, spacious and bright lounge room all with captivating beach outlook, polished timber floors