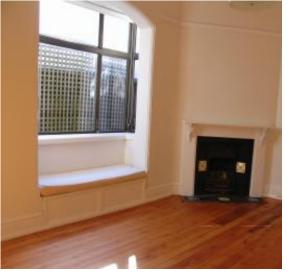

- Welcoming verandah, grand entrance hall
- Formal lounge room with bay window; loads of natural light throughout
- Open plan gas kitchen (dishwasher) with loads of storage
- Family room leads to covered patio for all year entertaining
- Three bedrooms with built in robes
- Main bathroom with full bath, separate