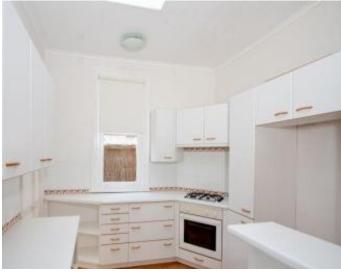

- Welcoming verandah, grand entrance hall
- Formal lounge room with bay window; loads of natural light throughout
- Open plan gas kitchen (dishwasher) with loads of storage
- Family room leads to covered patio for all year entertaining
- Three bedrooms with built in robes
- Main bathroom with full bath, separate