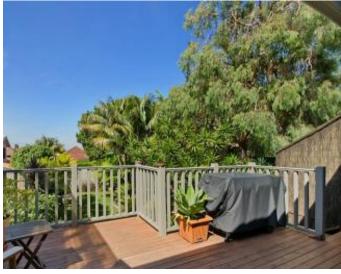

Features include;

- Galley style gas kitchen with dishwasher adjoins casual meals area and family room leading to deck with BBQ overlooking pretty rear gardens.
- Formal lounge room, beautiful ornate ceilings, polished timber floors
- Three bedrooms with built in robes, master bedroom with queen bed,
- second and third bedroom with single bunk beds
- Guest room/rumpus room with fold out sofa and ensuite
- Main bathroom with full bath
- Off street