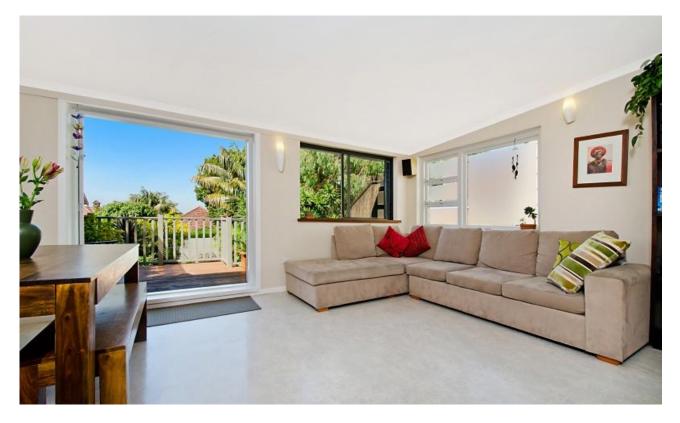

## Clovelly, NSW 150 Clovelly Road

**Fully Furnished Beach Side Family Home** Conveniently located to cafes, restaurants and great shopping, and a short stroll to the Clovelly beach, this fabulous three bedroom home away from home is perfect for a family.

Features include;

- Galley style gas kitchen with dishwasher adjoins casual meals area and family room leading to deck with BBQ overlooking pretty rear gardens.
- Formal lounge room, beautiful ornate ceilings, polished timber floors
- Three bedrooms with built in robes, master bedroom with queen bed,
- second and third bedroom with single bunk beds
- Guest room/rumpus room with fold out sofa and ensuite
- Main bathroom with full bath
- Off street