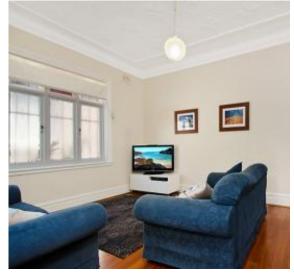

Features include;

- Galley style gas kitchen with dishwasher adjoins casual meals area and family room leading to deck with BBQ overlooking pretty rear gardens.
- Formal lounge room, beautiful ornate ceilings, polished timber floors
- Three bedrooms with built in robes, master bedroom with queen bed,
- second and third bedroom with single bunk beds
- Guest room/rumpus room with fold out sofa and ensuite
- Main bathroom with full bath
- Off street