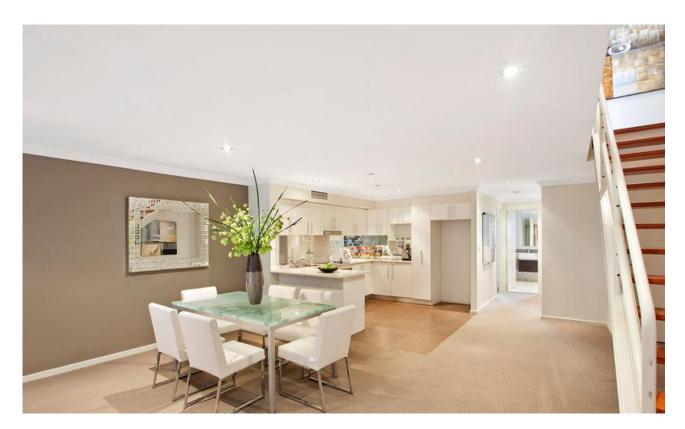

## **APPLICATION AND DEPOSIT RECEIVED!**

Stunning penthouse style living in fully furnished executive abode! Located only a short stroll to the harbour foreshore, the buzz of Woolloomooloo Wharf and the tranquility of the beautiful Botanical gardens, this fabulous split level apartment features;

- Immaculately presented security building
- Sundrenched generously proportioned open plan living areas (apartment c.118sq m approx.)
- CaesarStone kitchen & bathroom with frameless glass shower
- Additional guest w.c., integrated internal laundry