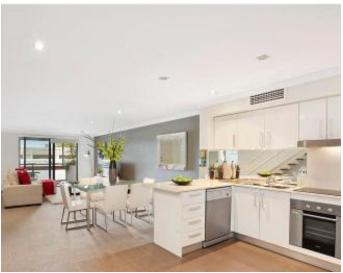

## **APPLICATION AND DEPOSIT RECEIVED!**

Stunning penthouse style living in fully furnished executive abode! Located only a short stroll to the harbour foreshore, the buzz of Woolloomooloo Wharf and the tranquility of the beautiful Botanical gardens, this fabulous split level apartment features;

- Immaculately presented security building
- Sundrenched generously proportioned open plan living areas (apartment c.118sq m approx.)
- CaesarStone kitchen & bathroom with frameless glass shower
- Additional guest w.c., integrated internal laundry