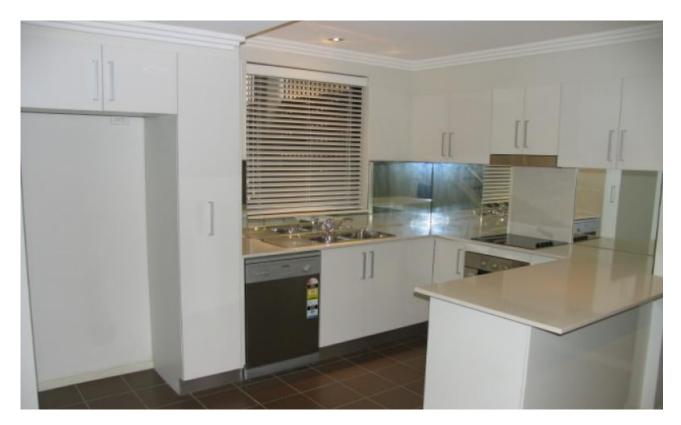

- 133 sqm apartment including secure underground car space
- Private access to the apartment
- Brand new modern designer kitchen with dishwasher & stainless appliances
- Sparkling CaesarStone bench tops & custom splash back
- Stunning imported tile floors
- Quailty new lights, carpet, cornices and fittings