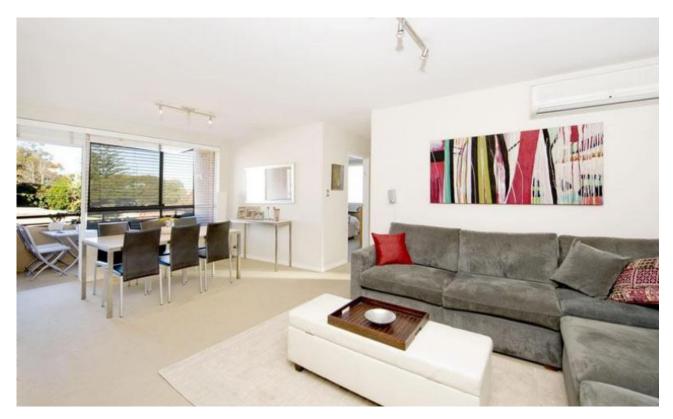

## **APPLICATION AND DEPOSIT RECEIVED!**

Stunning Fully Renovated Apartment With Lock Up Garage Sun-filled and perfectly presented, this delightful apartment is located in a

sun-filled and perfectly presented, this delightful apartment is located in a refurbished security building within easy reach of parks, beaches, transport and shopping centres. Including quality fixtures & fittings throughout, generous proportions and offering every convenience. It is sure to impress!

- 2 bedrooms, both with built in wardrobes
- Full bathroom with seperate bath+shower
- Spacious lounge+dining that leads to good size balcony
- Stone kitchen with Stainless steel appliances
- Air conditioning

STRATA MANAGEMENT

\$640 pw
Bedrooms: 2
Bathrooms: 1
Carspaces: 1
Contact:

Type: Unit
Date Available: 16/07/2013
Leased Date: 19/07/2013
https://www.etpm.com.au