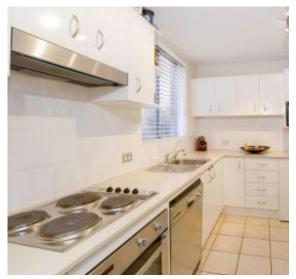

- 2 bedrooms, both with built in wardrobes
- Full bathroom with seperate bath+shower
- Spacious lounge+dining that leads to good size balcony
- Stone kitchen with Stainless steel appliances
- Air conditioning