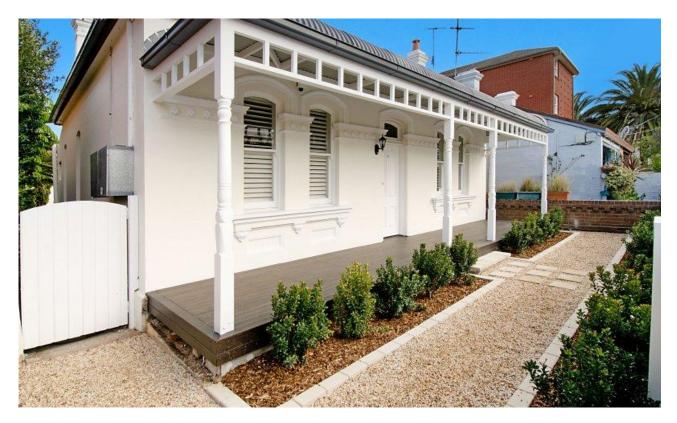

## Stunning Fully Renovated Family home DEPOSIT TAKEN

Newly renovated north facing cottage with great extensions and huge back yard, as well as being perfectly located only a stroll to local beaches, shops and schools this is the perfect family home!

- Features include;
   Stunning open plan eat in kitchen with gas stainless steel appliances and
- External under cover decking off kitchen that leads to huge level landscaped garden
- Spacious

stone bench tops