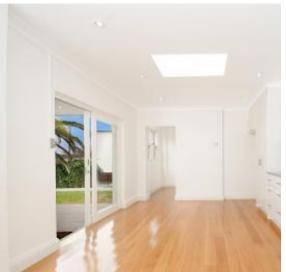

- Features include;
   Stunning open plan eat in kitchen with gas stainless steel appliances and
- External under cover decking off kitchen that leads to huge level landscaped garden
- Spacious

stone bench tops