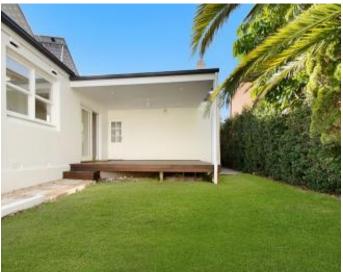

- Features include;
   Stunning open plan eat in kitchen with gas stainless steel appliances and
- External under cover decking off kitchen that leads to huge level landscaped garden
- Spacious

stone bench tops