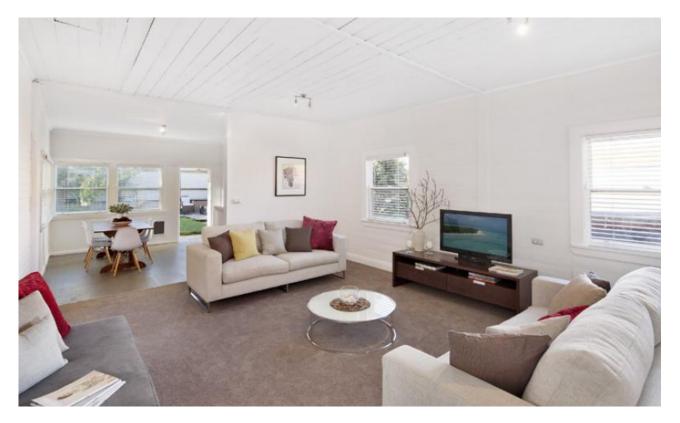

## Suburb record! July 2012

Charming & spacious freestanding family home Nestled in a wonderfully peaceful family enclave by Varna Park, this freestanding weatherboard cottage is charming and perfectly located. Features Include;

- 2 spacious bedrooms, main with built ins
- Great size, sun filled back yard
- Spacious lounge room with Gas heating
- Large eat in Kitchen with gas cooking
- Freshly painted and new carpet through out
- Off street parking
- Huge Cellar Storage
- Available now!