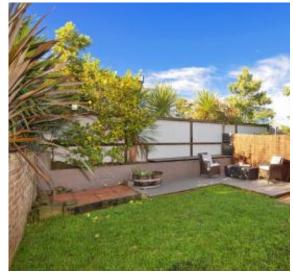

- 2 spacious bedrooms, main with built ins
- Great size, sun filled back yard
- Spacious lounge room with Gas heating
- Large eat in Kitchen with gas cooking
- Freshly painted and new carpet through out
- Off street parking
- Huge Cellar Storage
- Available now!