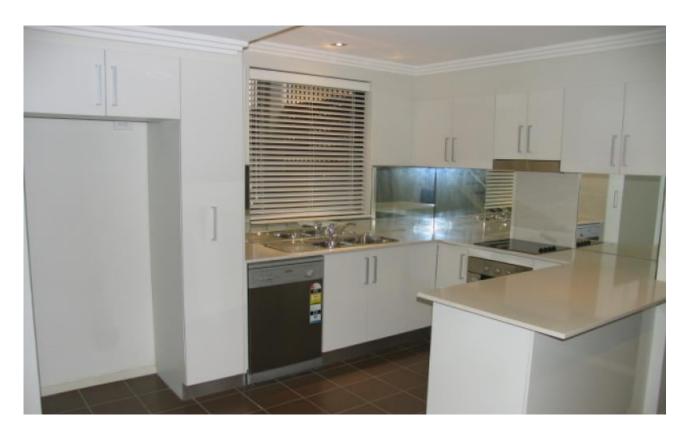

- 133 sqm apartment including secure underground car space
- Private access to the apartment
- Brand new modern designer kitchen with dishwasher & stainless appliances
- Sparkling CaesarStone bench tops & custom splash back
- Stunning imported tile floors
- Quailty new lights, carpet, cornices and fittings