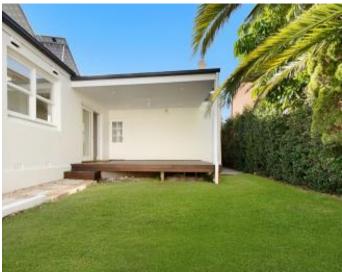

Features include;

- Stunning open plan eat in kitchen with gas stainless steel appliances and stone bench tops
- External under cover decking off kitchen that leads to huge level landscaped garden
- Spacious lounge room with ornate fire place and timber shutters
- Three