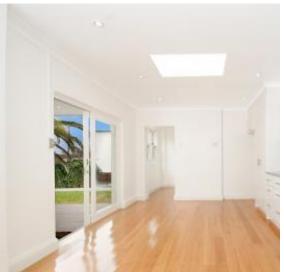

Features include;

- Stunning open plan eat in kitchen with gas stainless steel appliances and stone bench tops
- External under cover decking off kitchen that leads to huge level landscaped garden
- Spacious lounge room with ornate fire place and timber shutters
- Three