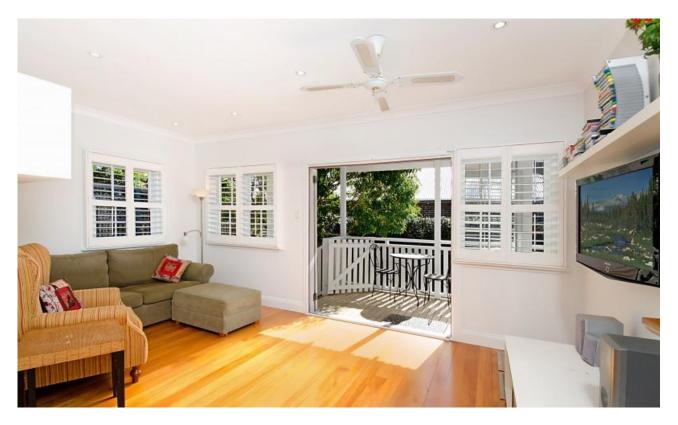

## Features include;

- Unusually wide semi, loads of natural light
- Stunning fully renovated Miele gas kitchen adjoins dining area
- North facing family room/ casual entertaining leads to sunny deck
- Formal lounge room with Jetmaster fireplace