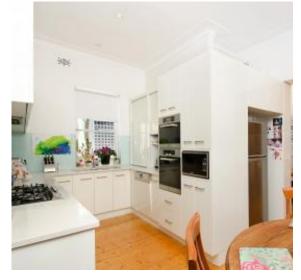

## Features include;

- Unusually wide semi, loads of natural light
- Stunning fully renovated Miele gas kitchen adjoins dining area
- North facing family room/ casual entertaining leads to sunny deck
- Formal lounge room with Jetmaster fireplace