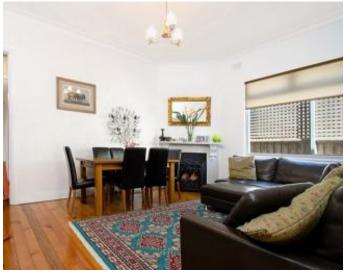

## Features include;

- Unusually wide semi, loads of natural light
- Stunning fully renovated Miele gas kitchen adjoins dining area
- North facing family room/ casual entertaining leads to sunny deck
- Formal lounge room with Jetmaster fireplace