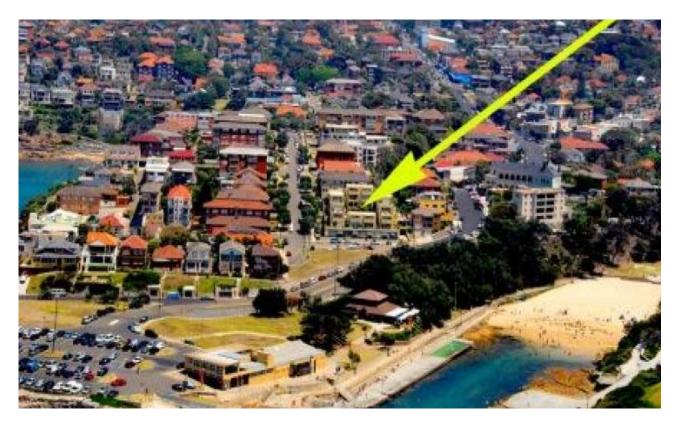

## Clovelly, NSW 17/44 Melrose Parade

## **Opposite Clovelly Beach!**

Located in a premier fully refurbished security building perched on the tip of the peninsula, this fabulous home away from home will suit the most discerning tenant. Features include;